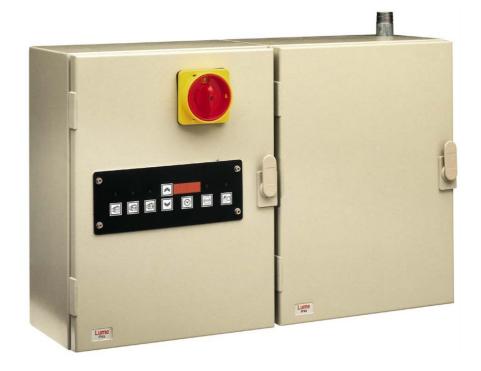

# FUNCTIONAL AND CONSTRUCTION FEATURES

- ◆ External covering panel in pre-varnished metal sheet with IP 55 water protection.
- ◆ Three different washing cycles available.
- ◆ Two units: electrical+hydraulic completely separated in order to guarantee a total protection to electronic components.
- ◆ Frontal panel provided with a display showing the functioning status and a programmable keyboard containing all the specific operations.
- ◆ The washing system control panel can be operated manually or can be programmed. You can set the cycle time, the washing cycle frequency and the detergent quantity.

| CHARACTERISTICS          | MODELS         |                |                |                |  |
|--------------------------|----------------|----------------|----------------|----------------|--|
|                          | AWS1<br>641141 | AWS2<br>641142 | AWS3<br>641143 | AWS4<br>641144 |  |
| External dimensions - mm |                |                |                |                |  |
| width                    | 600            | 600            | 600            | 600            |  |
| depth                    | 200            | 200            | 200            | 200            |  |
| height                   | 400            | 400            | 400            | 400            |  |
| Net weight - kg.         | 15             | 15             | 15             | 15             |  |